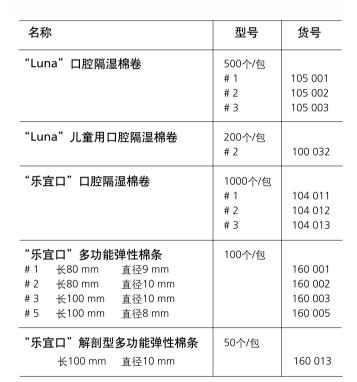

### 订货信息

| 名称                                                                                                               | 型号                                  | 货号                                       |
|------------------------------------------------------------------------------------------------------------------|-------------------------------------|------------------------------------------|
| " <b>乐宜口"排龈棉帽</b><br>#1<br>#3<br>#5<br>混合装 (#1/3/5)                                                              | 120个/盒<br>120个/盒<br>60个/盒<br>150个/盒 | 530 008<br>530 010<br>530 014<br>530 000 |
| "乐宜口"解剖形态排龈棉帽<br>#1<br>#3<br>#5<br>混合装(#1/3/5)                                                                   | 120个/盒<br>120个/盒<br>60个/盒<br>120个/盒 | 531 201<br>531 203<br>531 205<br>531 299 |
| "乐宜口"口腔棉卷弹出盒<br>白色塑料 134×100×48 mm<br>不锈钢制 134×100×43,5 mm<br>适用于标准长度(36~40mm)的<br>1~3号棉卷, Luna儿童用口腔隔湿<br>棉卷不适用。 | 1수                                  | 120 004<br>120 005                       |
| "乐宜口"棉卷储存盒<br>白色塑料 52 × 106 × 100 mm<br>适用于标准长度(36~40mm)的<br>1~4号棉卷及Luna儿童用口腔隔湿<br>棉卷不适用。                        | 1个                                  | 120 000                                  |
| "乐宜口"弹性棉条弹出盒<br>11,2 × 10,3 × 8,2 cm                                                                             | 1个                                  | 162 100                                  |