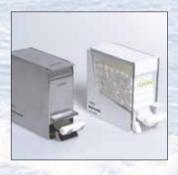

### "乐宜口"系列棉卷储存盒

造型美观,取用方便,保障棉卷不受水雾和灰尘的污染。

"乐宜口"排龈棉帽

配合排龈线或排龈硅橡胶使用, 将其深压入龈沟,使龈沟更开阔、清 晰、干燥和清洁,同时起到压迫止血 的作用。

"乐宜口"口腔棉卷 弹出盒

用于储存及分配1#~3# 口腔隔湿棉卷。操作简便,每次轻按盒盖即可弹出一个棉卷。有白色塑料和不锈钢两种,均可134°C高温蒸汽灭菌。

"乐宜口"弹性棉条 弹出盒

能够放置50个乐宜口 多功能弹性棉条,使用卫 生方便。

"乐宜口"解剖形态排龈棉帽

形态与乐宜口排龈棉帽排龈棉帽 相似,不同之处在于邻面边缘为半圆 设计,顺应牙龈解剖形态,与牙龈沟 贴合更紧密。

"乐宜口"棉卷储存盒

抽屉式棉卷储存盒, 每次打开抽屉, 既有2~3支 棉卷可供取用。