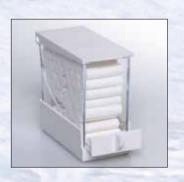

"乐宜口"解剖形态排龈棉帽

形态与乐宜口排龈棉帽排龈棉帽 相似,不同之处在于邻面边缘为半圆 设计,顺应牙龈解剖形态,与牙龈沟 贴合更紧密。

"乐宜口"棉卷储存盒

抽屉式棉卷储存盒, 每次打开抽屉, 既有2~3支 棉卷可供取用。