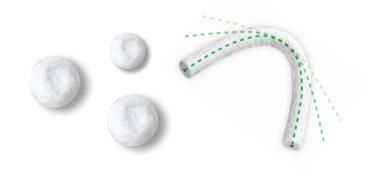

#### "Luna"儿童用口腔隔湿棉卷

常规的隔湿棉卷用于儿童的口腔往往很难就位,并引起疼痛。"Luna"儿童用口腔隔湿棉卷,专为儿童设计,体积小,感觉舒适,即使在最小的口腔中也能保证充足的操作空间;吸唾量大,治疗过程中无需频繁更换。使儿童患者的充填或根管治疗更顺畅。

"乐宜口"多功能弹性棉条

独特的弹性内芯设计,可预弯,能够有效撑开唇、颊部,保持开口位及舌的后位,为口腔内治疗提供充足的空间。吸唾量大,并可通过压迫唾液腺抑制其分泌。

#### "乐宜口"解剖型多功能弹性棉条

特殊设计的"乐宜口"多功能弹性棉条,末端为扁形,更易置入口腔,对 舌侧缘的压力显著减低,减少异物感。特别适用于敏感患者。