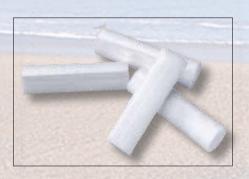

#### 临床常规用棉卷

高质量吸唾棉制品,用于口腔隔湿。产品不经氯漂,塑料袋包装,隔湿、防尘。包含"普通型"和"Luna"两个系列,均有大、中、小3种型号可供选择。

"乐宜口"口腔隔湿棉卷 质地柔软,吸唾迅速,患者感觉 更舒适。

"Luna"口腔隔湿棉卷 含棉量高、质地紧密,吸唾量

大,治疗过程中无需频繁更换。即使 吸满唾液也不容易变形和脱落,能有 效撑起颊部。