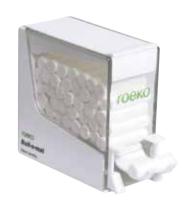

### "乐宜口"系列棉卷储存盒

造型美观,取用方便,保障棉卷不受水雾和灰尘的污染。

"乐宜口"排龈棉帽

配合排龈线或排龈硅橡胶使用, 将其深压入龈沟,使龈沟更开阔、清 晰、干燥和清洁,同时起到压迫止血 的作用。

"乐宜口"口腔棉卷 弹出盒

用于储存及分配1#~3# 口腔隔湿棉卷。操作简便,每次轻按盒盖即可弹出一个棉卷。有白色塑料和不锈钢两种,均可134°C高温蒸汽灭菌。

"乐宜口"弹性棉条 弹出盒

能够放置50个乐宜口 多功能弹性棉条,使用卫 生方便。